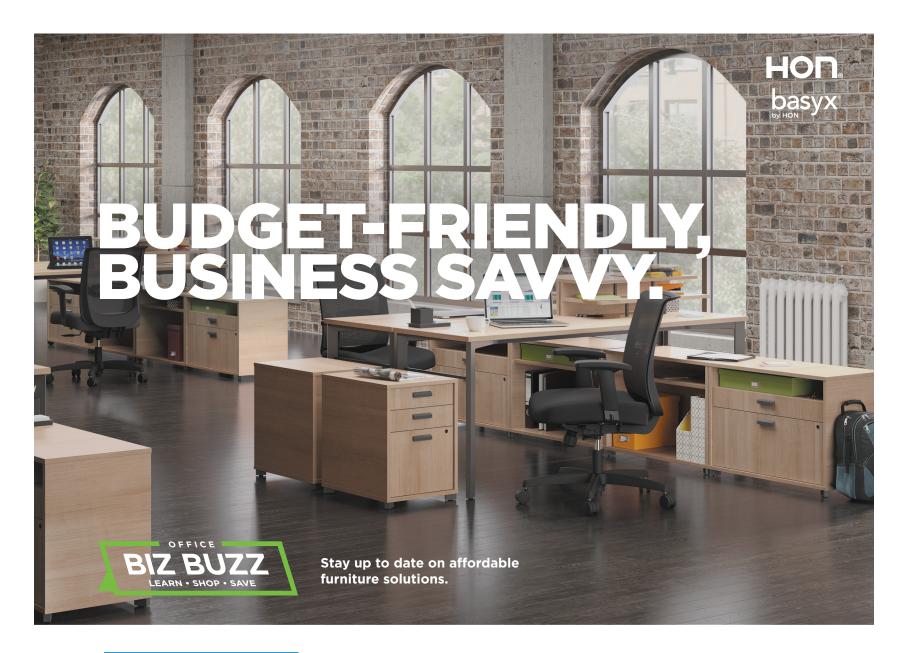

# **HON Convergence® Synchro-Tilt Seating That's Up For Any Task**

Today's businesses need a seat solution that can do it all. Meet HON Convergence—the newest task chair from HON. With a contemporary design, customizable options and budget-friendly price point, HON Convergence is the ideal chair for any office.

- Synchro-Tilt control with seat slide provides customized comfort and natural recline
- Height- and width-adjustable arms move for support right where you need it
- Pivoting lumbar adjusts to cradle the contours of your lower back
- Integrated handle on the back for easy movement
- Hard casters slide effortlessly on any surface

\$192.50 Through 12/30/17