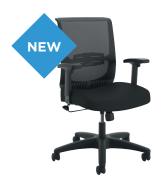

## The Workspace You Need. The Price You Want.

For amazing quality at an unbelievable value, the *basyx* by HON Manage® L-Workstation with Storage features scratch- and stain-resistant laminate for durable style that fits any budget.

- Includes a 72"W x 24"D worksurface, four post legs, two 30"W x 16"D file centers and a mobile storage pedestal
- Total footprint spans 72"W x 60"D for ample workspace
- Lateral file and box drawer provide extra storage for paperwork and supplies
- Convenient file drawer for easy organization and storage
- Drawers open fully to give easy access to all contents

BSXMLDPF7260C

### \$834.35 Through 12/30/17

### **The Ultimate Workstation Solution**

Built to withstand any workspace demands, the basyx by HON Manage® L-Workstation with Storage offers a flexible workstation solution at an affordable price.

- Includes a 72"W  $\times$  24"D worksurface, four post legs, two 30"W  $\times$  16"D file centers and a mobile storage pedestal
- Total footprint spans 72"W x 60"D for ample workspace
- Lateral file and box drawer provide extra storage for paperwork and supplies
- Convenient file drawer for easy organization and storage
- Drawers open fully to give easy access to all contents

BSXMLDPF7260W

\$834.35 Through 12/30/17