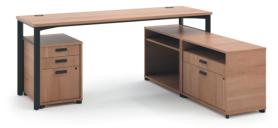

## The Workspace You Need. The Price You Want.

For amazing quality at an unbelievable value, the *basyx* by HON Manage® L-Workstation with Storage features scratch- and stain-resistant laminate for durable style that fits any budget.

- Includes a 72"W x 24"D worksurface, four post legs, two 30"W x 16"D file centers and a mobile storage pedestal
- Total footprint spans 72"W x 60"D for ample workspace
- Lateral file and box drawer provide extra storage for paperwork and supplies
- Convenient file drawer for easy organization and storage
- Drawers open fully to give easy access to all contents

BSXMLDPF7260C

### \$834.35 Through 12/30/17