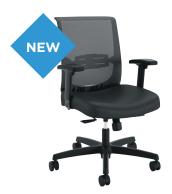

### **HON Convergence® Swivel-Tilt Features For The Way You Work**

At an honestly affordable price, HON Convergence is a union of modern design and business savvy. It's comfortable enough to use as a desk chair, flexible enough to showcase in conference rooms, and supportive enough to handle long hours of brainstorming.

- Swivel-Tilt control allows for comfortable recline
- Height- and width-adjustable arms move for support right where you need it
- Pivoting lumbar adjusts to cradle the contours of your lower back
- Integrated handle on the back makes it easy to move and reposition the chair
- Hard casters move effortlessly on any surface

\$156.75 Through 12/30/17