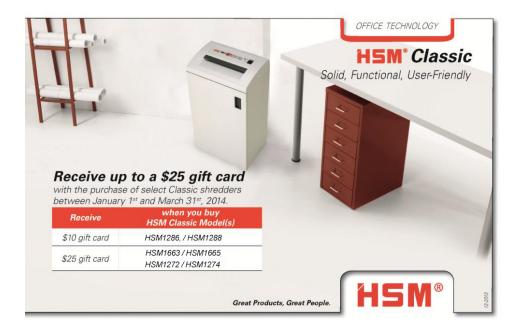

| Please indicate which qualifying product corresponds with your purchase:     |
|------------------------------------------------------------------------------|
| ☐ HSM1286/HSM1288 ☐ HSM1272/HSM1274 ☐ HSM1553/HSM1665                        |
| Please select all of the materials you plan to shred with your new shredder: |
| ☐ Paper ☐ CDs/DVDs ☐ Credit Cards ☐ Paper Clips ☐ Other (specify):           |
|                                                                              |
| What is your company site size?                                              |
| □ 1-9 □ 10-99 □ 100-499 □ 5,000-9,999 □ 10,000+                              |
| Did you purchase your shredder because of this promotion?                    |
| ☐ Yes ☐ No ☐ Planning to purchase anyway                                     |
| Did you choose HSM over another manufacturer because of this promotion?      |
| ☐ Yes ☐ No If yes, which other manufacturer?                                 |
|                                                                              |