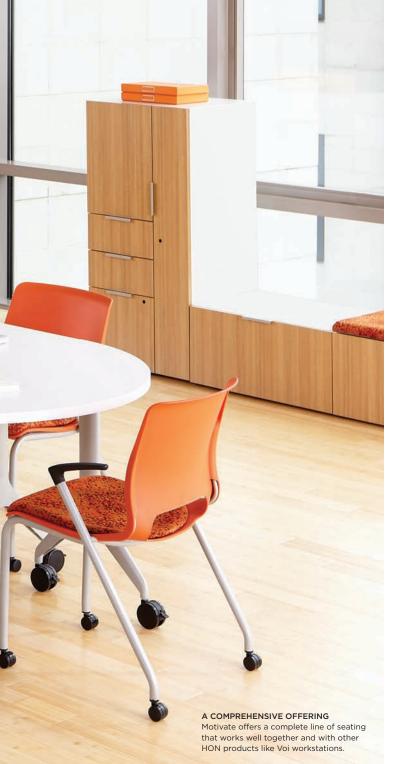

# **ONE FOR ALL**

When you want to accommodate a wide variety of users and multi-purpose environments, Motivate is the answer. Every chair in the Motivate offering is easily movable and readily accessible when collaboration is required. With a variety of options for styles, finishes, legs, arms, colors, fabrics, casters and glides, you get exactly what you need. Different spaces require a variety of solutions, and with plastic shell, mesh, or fully upholstered seat and back options, Motivate is the solution that fits them all.

#### MEET THE MOTIVATE FAMILY

The Motivate offering from left to right, including: task chair, stool, nesting/stacking, high density stacker, four-leg stacker and task stool.