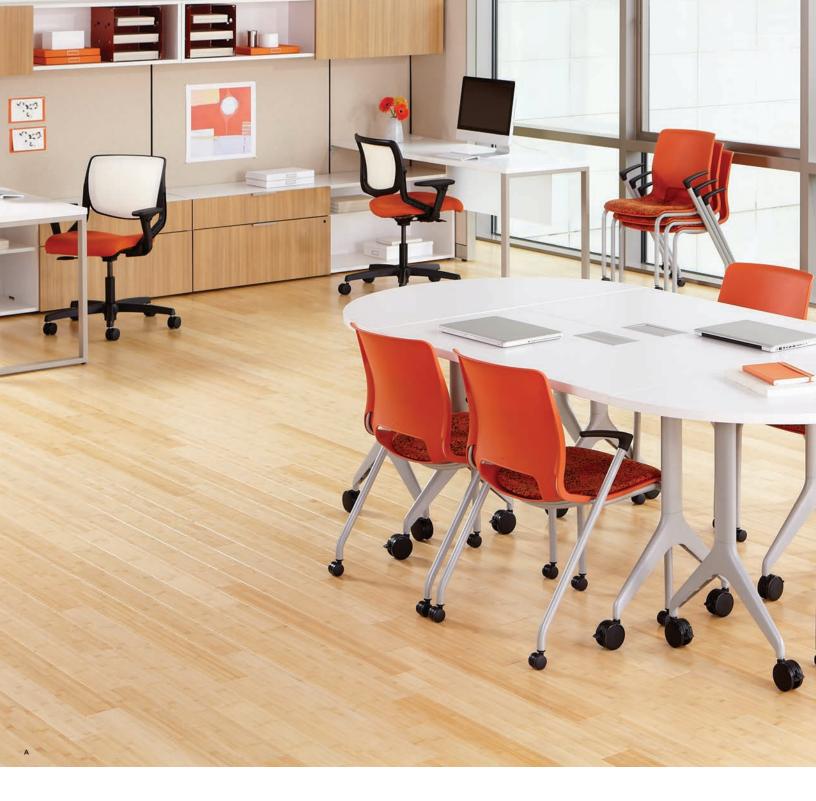

Pages 2-3 A: Motivate tables with casters in Brilliant White with 2MM matching edge, and fixed bases in Platinum Metallic. Motivate stacking chairs with casters in Disperse Carneliun, Tangelo shell, and Platinum Metallic frame. Motivate task chairs in Messenger Satsuma with Vanilla Mesh, and Black frame. Voi® laminate desking, credenzas, overhead cabinets, towers and edge in Brilliant White and Teak fronts with Platinum Metallic paint. Abound® panel system in Appoint Dune and Platinum Metallic paint.