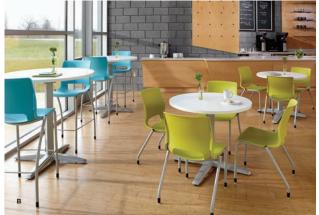

**Page 3 B:** Motivate stacking chairs in Lime and Platinum Metallic frame with glides. Motivate café height chairs in Calypso with Platinum Metallic frame. Preside<sup>®</sup> standard and café height tables in Brilliant White laminate with Platinum Metallic bases.