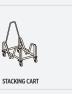

### BASE OPTIONS

Choose casters or glides with textured Black or Platinum frame.

Sled base comes in chrome and stacks 40-high on stacking cart, 12-high from the floor.

The five-star base is available on task chairs and stools.