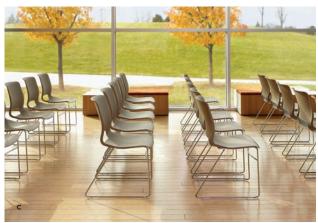

# MAXIMIZE SPACE

Convert any space into usable space in a matter of minutes. Motivate can be stored where it's used — in space-saving high density stacks.

NESTING/STACKING CHAIRS

Nesting and stacking chairs easily move out of the way when not in use to maximize space, making them perfect for multi-purpose environments.