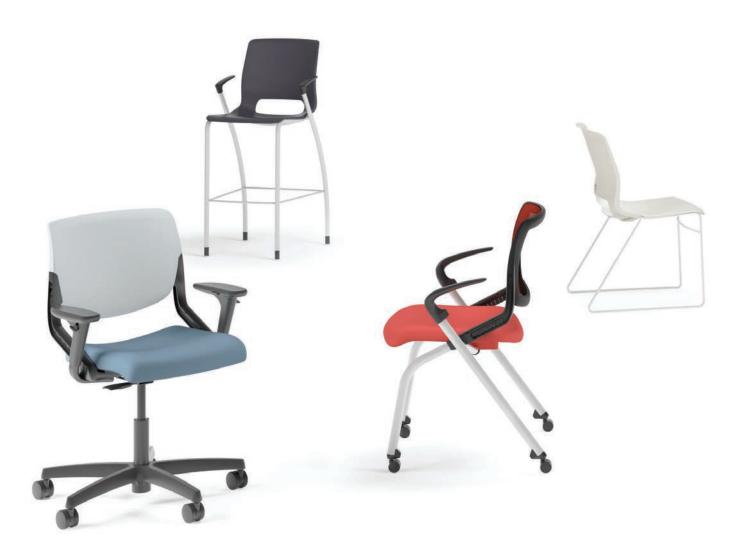

#### MEET THE MOTIVATE FAMILY

The Motivate offering from left to right, including: task chair, stool, nesting/stacking, high density stacker, four-leg stacker and task stool.