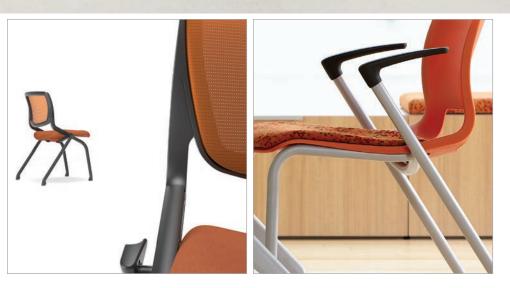

### BASE OPTIONS

Choose casters or glides with textured Black or Platinum frame.

Sled base comes in chrome and stacks 40-high on stacking cart, 12-high from the floor.

The five-star base is available on task chairs and stools.