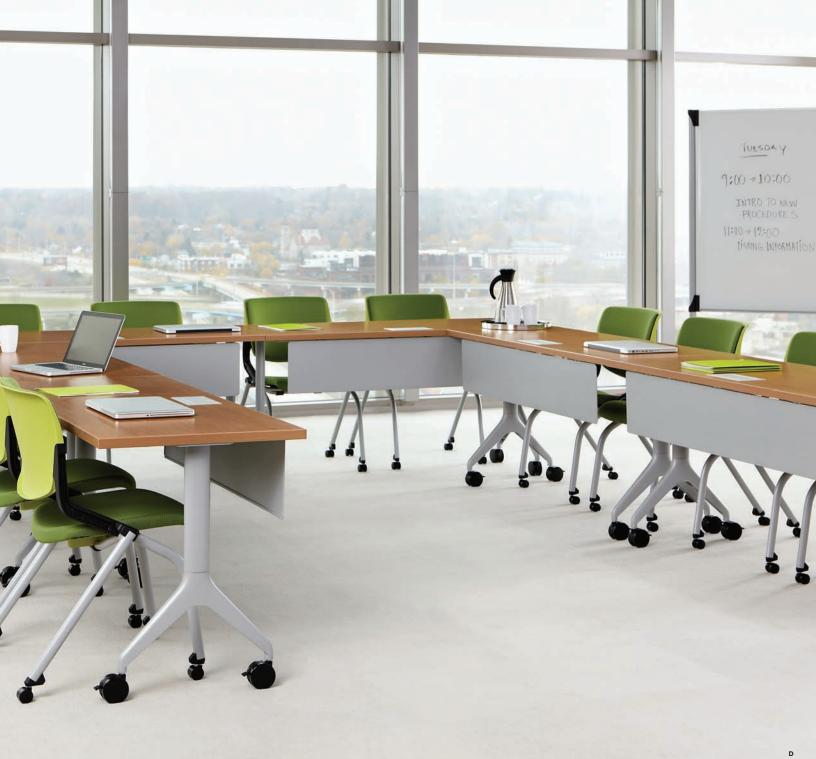

# Pages 4-5 D: Motivate tables in Harvest with matching 2MM edge, fixed bases and modesty panels in Platinum Metallic. Motivate nesting chairs with casters in Metric Alligator and Lime shell with Platinum Metallic frame. Mobile Markerboard in Platinum Metallic. Presentation cart with lectern in Harvest with modesty panel and frame in Platinum Metallic.