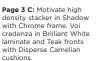

Pages 2-3 A: Motivate tables with casters in Brilliant White with 2MM matching edge, and fixed bases in Platinum Metallic. Motivate stacking chairs with casters in Disperse Carneliun, Tangelo shell, and Platinum Metallic frame. Motivate task chairs in Messenger Satsuma with Vanilla Mesh, and Black frame. Voi® laminate desking, credenzas, overhead cabinets, towers and edge in Brilliant White and Teak fronts with Platinum Metallic paint. Abound® panel system in Appoint Dune and Platinum Metallic paint.

#### Back E: Motivate

tables with casters in Brilliant White with 2MM matching edge, and fixed bases in Platinum Metallic. Motivate stacking chairs with casters in Disperse Carneliun, Tangelo shell, and Platinum Metallic frame. Voi laminate desking, and credenzas, in Brilliant White and Teak fronts.