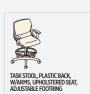

#### MEET THE MOTIVATE FAMILY

The Motivate offering from left to right, including: task chair, stool, nesting/stacking, high density stacker, four-leg stacker and task stool.