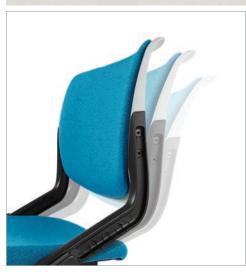

### FLEXIBLE

Flexible chair back technology intuitively provides balance and lumbar support.

### COMFORT

Whether it's a plastic shell or breathable ilira<sup>®</sup>-stretch material, Motivate chair backs are contoured to cradle your back.