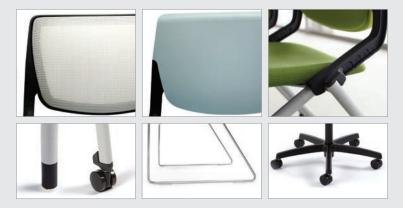

# BACK AND SEAT OPTIONS

Optional ilira-stretch fabric increases airflow for added comfort.

One-piece polypropylene backrest can be wiped down with ease.

A wide variety of optional seat and back fabrics are available to match any environment.

### BASE OPTIONS

Choose casters or glides with textured Black or Platinum frame.

Sled base comes in chrome and stacks 40-high on stacking cart, 12-high from the floor.

The five-star base is available on task chairs and stools.