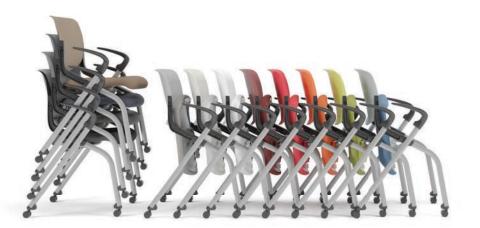

#### MEET THE MOTIVATE FAMILY

The Motivate offering from left to right, including: task chair, stool, nesting/stacking, high density stacker, four-leg stacker and task stool.

#### A SPECTRUM OF COLOR

Thirteen vibrant colors complement any setting or personal taste.

| Tangelo | Cherry   | Lime | Calypso | Surf | Regatta | Mulberry |
|---------|----------|------|---------|------|---------|----------|
| Loft    | Platinum | Lava | Shadow  | Onyx | White   |          |