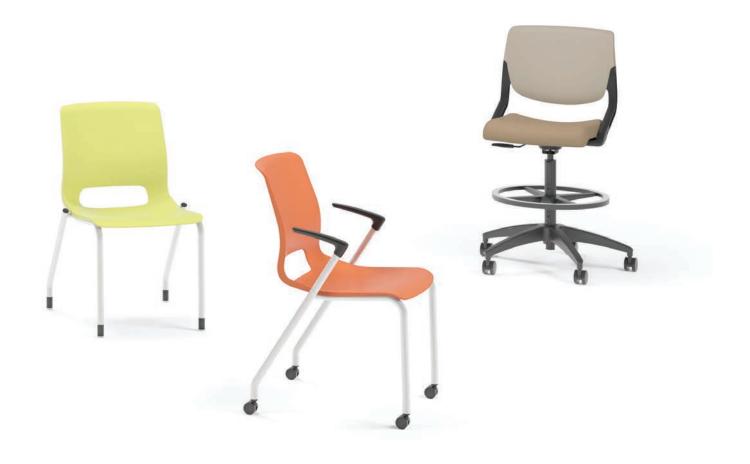

# **ONE FOR ALL**

When you want to accommodate a wide variety of users and multi-purpose environments, Motivate is the answer. Every chair in the Motivate offering is easily movable and readily accessible when collaboration is required. With a variety of options for styles, finishes, legs, arms, colors, fabrics, casters and glides, you get exactly what you need. Different spaces require a variety of solutions, and with plastic shell, mesh, or fully upholstered seat and back options, Motivate is the solution that fits them all.

# HIGH DENSITY STACKER

4 -I EG STACKING

4-LEG CAFÉ-HEIGHT STOOL, W/ARMS

4-LEG STACKING, W/ARMS

TASK CHAIR

4-LEG TABLET ARM, MESH BACK, UPHOLSTERED SEAT