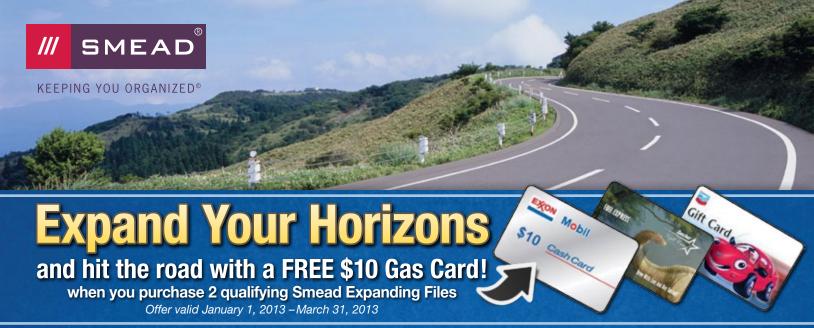

#### Stadium® File

- 12 tiered pockets keep papers visible on desktop
- Tiered and fixed pockets so papers stay visible for easy organization and viewing
- · Sized to hold file folders or documents
- . Fully-lined Tyvek® gusset