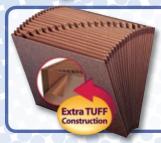

## **TUFF® Expanding Files**

- Available in alphabetic (A-Z), daily (1-31) and monthly (Jan.-Dec.)
- Each pocket expands to 7/8"
- Full-height redrope gussets, Tyvek®-reinforced at top and bottom
- Double-thick front and back panels with heavy reinforcement liner board

# TUFF® Expanding Files with Flap and Elastic Cord

- Available in alphabetic (A-Z) and daily (1-31)
- Protective flap with elastic cord closure makes it easy to transport
- Full-height redrope gussets, Tyvek®-reinforced at top and bottom
- Double-thick front and back panels with heavy reinforcement liner board