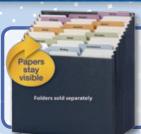

## **TUFF® Expanding Files**

- Available in alphabetic (A-Z), daily (1-31) and monthly (Jan.-Dec.)
- Each pocket expands to 7/8"
- Full-height redrope gussets, Tyvek®-reinforced at top and bottom
- Double-thick front and back panels with heavy reinforcement liner board

# TUFF® Expanding Files with Flap and Elastic Cord

- Available in alphabetic (A-Z) and daily (1-31)
- Protective flap with elastic cord closure makes it easy to transport
- Full-height redrope gussets, Tyvek®-reinforced at top and bottom
- Double-thick front and back panels with heavy reinforcement liner board