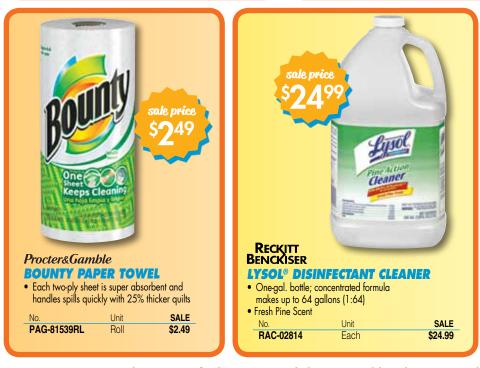

## Hard surfaces are a major source of workplace contamination.

During flu season, wipe down high traffic spots like desktops, door knobs, photocopy machines and the breakroom microwave and fridge doors more frequently. Did you know that Lysol disinfectant spray kills 99.9% of viruses and bacteria on hard non-porous surfaces? This includes the Influenza, Rhinovirus and Strep viruses when used as directed. So don't wait... degermify now before it's too late!