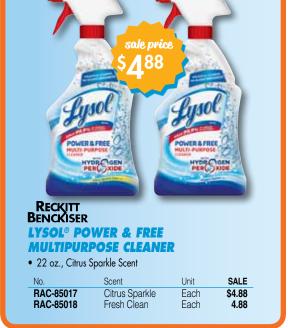

## Hard surfaces are a major source of workplace contamination.

During flu season, wipe down high traffic spots like desktops, door knobs, photocopy machines and the breakroom microwave and fridge doors more frequently. Did you know that Lysol disinfectant spray kills 99.9% of viruses and bacteria on hard non-porous surfaces? This includes the Influenza, Rhinovirus and Strep viruses when used as directed. So don't wait... degermify now before it's too late!