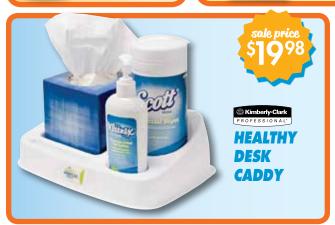

You're in good hands with our line of sanitizer & germ killing products.

Protect yourself and your co-workers this cold and flu season by washing and disinfecting your hands frequently. Hand washing is one of the most effective ways of keeping healthy any time but especially so during flu season. How you wash your hands is also very important. Lather your hands for at least 20 seconds which is roughly the amount of time it would take to sing Twinkle Twinkle Little Star, Happy Birthday or run through the ABC song! (But probably best not to use your outside voice)