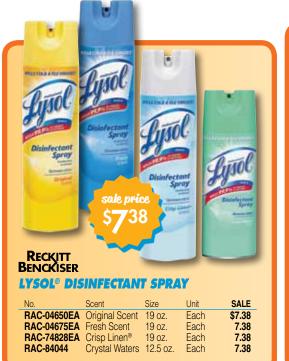

## Hard surfaces are a major source of workplace contamination.

During flu season, wipe down high traffic spots like desktops, door knobs, photocopy machines and the breakroom microwave and fridge doors more frequently. Did you know that Lysol disinfectant spray kills 99.9% of viruses and bacteria on hard non-porous surfaces? This includes the Influenza, Rhinovirus and Strep viruses when used as directed. So don't wait... degermify now before it's too late!