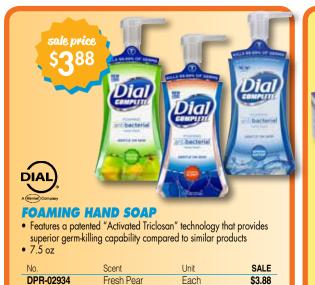

You're in good hands with our line of sanitizer & germ killing products.

Protect yourself and your co-workers this cold and flu season by washing and disinfecting your hands frequently. Hand washing is one of the most effective ways of keeping healthy any time but especially so during flu season. How you wash your hands is also very important. Lather your hands for at least 20 seconds which is roughly the amount of time it would take to sing Twinkle Twinkle Little Star, Happy Birthday or run through the ABC song! (But probably best not to use your outside voice)