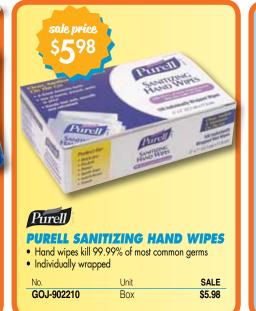

You're in good hands with our line of sanitizer & germ killing products.

Protect yourself and your co-workers this cold and flu season by washing and disinfecting your hands frequently. Hand washing is one of the most effective ways of keeping healthy any time but especially so during flu season. How you wash your hands is also very important. Lather your hands for at least 20 seconds which is roughly the amount of time it would take to sing Twinkle Twinkle Little Star, Happy Birthday or run through the ABC song! (But probably best not to use your outside voice)