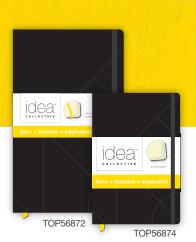

#### Hardbound Journals

These embossed hardcover journals are great for capturing thoughts, notes or anything that inspires you. Top-bound journals are ideal for lefties. Left-bound journals feature a yellow ribbon bookmark. Both styles have a back-cover pocket to store your odds and ends. Wide-ruled acid-free cream paper.

|     | ITEM#     | SIZE         | COLOR | PAGES | BINDING | QTY |
|-----|-----------|--------------|-------|-------|---------|-----|
|     | TOP56872  | 8¼"x 5"      | Black | 240   | Left    | EA  |
|     | TOP56874  | 51/2"x 31/2" | Black | 192   | Left    | EA  |
| NEV | VTOP56886 | 5"x 8¼"      | Black | 240   | Тор     | EA  |