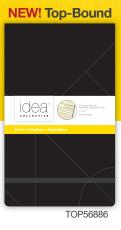

|     | ITEM#     | SIZE         | COLOR | PAGES | BINDING | QTY |
|-----|-----------|--------------|-------|-------|---------|-----|
|     | TOP56872  | 8¼"x 5"      | Black | 240   | Left    | EA  |
|     | TOP56874  | 51/2"x 31/2" | Black | 192   | Left    | EA  |
| NEV | VTOP56886 | 5"x 8¼"      | Black | 240   | Тор     | EA  |