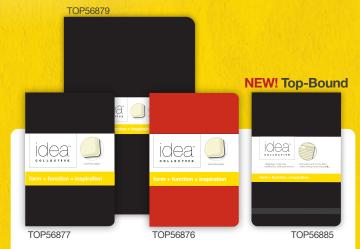

#### Softcover Journals

These flexible softcover journals are ideal for on-the-go ideas and inspirations. Their sleek, durable covers and smooth, acid-free writing paper make it easy to get carried away. Top-bound journals are ideal for lefties. Wide-ruled acid-free cream paper.

|     | ITEM#      | SIZE         | COLOR     | PAGES | BINDING | QTY  |
|-----|------------|--------------|-----------|-------|---------|------|
|     | TOP56879   | 10"x 7½"     | Black     | 96    | Left    | 2 PK |
|     | TOP56876   | 51/2"x 31/2" | Assorted* | 80    | Left    | 2 PK |
|     | TOP56877   | 5½"x 3½"     | Black     | 80    | Left    | 2 PK |
| NEV | V TOP56885 | 31⁄2"x 5"    | Black     | 192   | Тор     | EA   |

\*Assorted (1 Black, 1 Red)