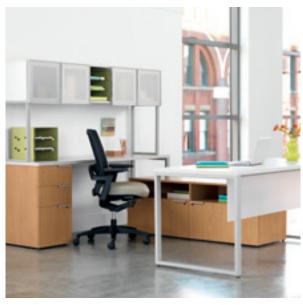

# SEMI-PRIVATE

Whether they're used by one person or shared, Voi semi-private offices (shown in veneer) are perfect for workers whose desking needs can be met in smaller footprints. In these applications, Voi uses architectural walls for power access.

# **LOTS OF LOOKS**

Voi's light scale and clean horizontal planes create a visual language that it carries throughout a workplace. The smart selection of top shapes, supports, storage components, materials, and color combinations gives Voi the flexibility to express the right image for your organization. Conventional to contemporary, Voi is just your style.

MIXED MATERIALS

Blend solid or patterned laminate worksurfaces with woodgrain laminate storage fronts and metal legs and trim for a contemporary mix of materials.

STORAGE CUBES

Brightly colored metal storage cubes help enhance organization and add a distinctive punch of personality to any space.