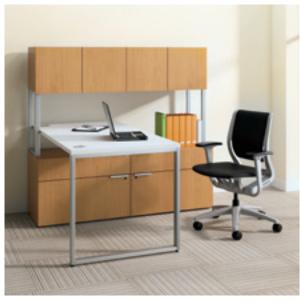

PRIVATE OFFICE
Inside four walls with a
door, Voi (shown in
veneer) strikes the right
mix of professionalism and
personality for executives
and managers.

# PRIVATE OFFICE

In conventional laminate or veneer wood finishes and configurations, Voi looks right at home in today's professional workplaces.

# LAYERING WORKSURFACES

By allowing you to layer worksurfaces over shelves or storage, Voi delivers more storage options even in smaller footprints.