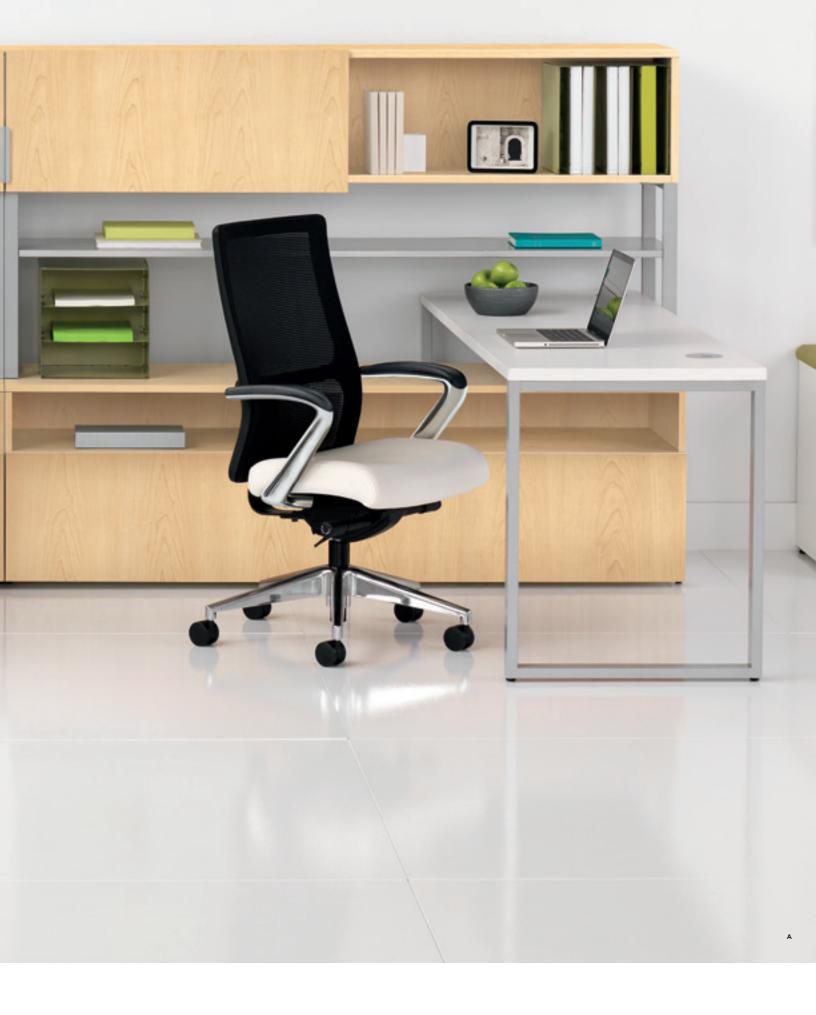

Pages 2-3 A: Voi workstations in Natural Maple veneer with laminate worksurfaces in Brilliant White. Voi low credenza (2) and stack-on storage (2). O-legs, shelves and handles in Platinum. Ignition™ mesh back work chair (2) in Whisper Brilliant White seat upholstery and Polished Aluminum bases.