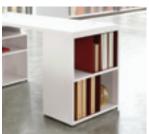

# LAYERING WORKSURFACES

By allowing you to layer worksurfaces over shelves or storage, Voi delivers more storage options even in smaller footprints.

# BOOKCASE SUPPORTS

A bookcase can be used to provide worksurface support, turning wasted space into useful storage or display space.