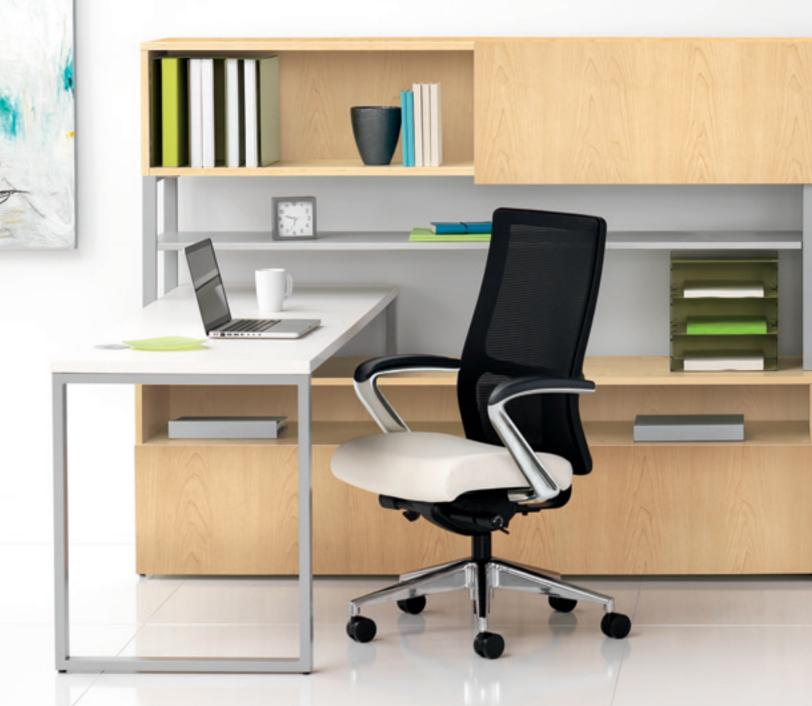

Pages 2-3 A: Voi workstations in Natural Maple veneer with laminate worksurfaces in Brilliant White. Voi low credenza (2) and stack-on storage (2). O-legs, shelves and handles in Platinum. Ignition™ mesh back work chair (2) in Whisper Brilliant White seat upholstery and Polished Aluminum bases.