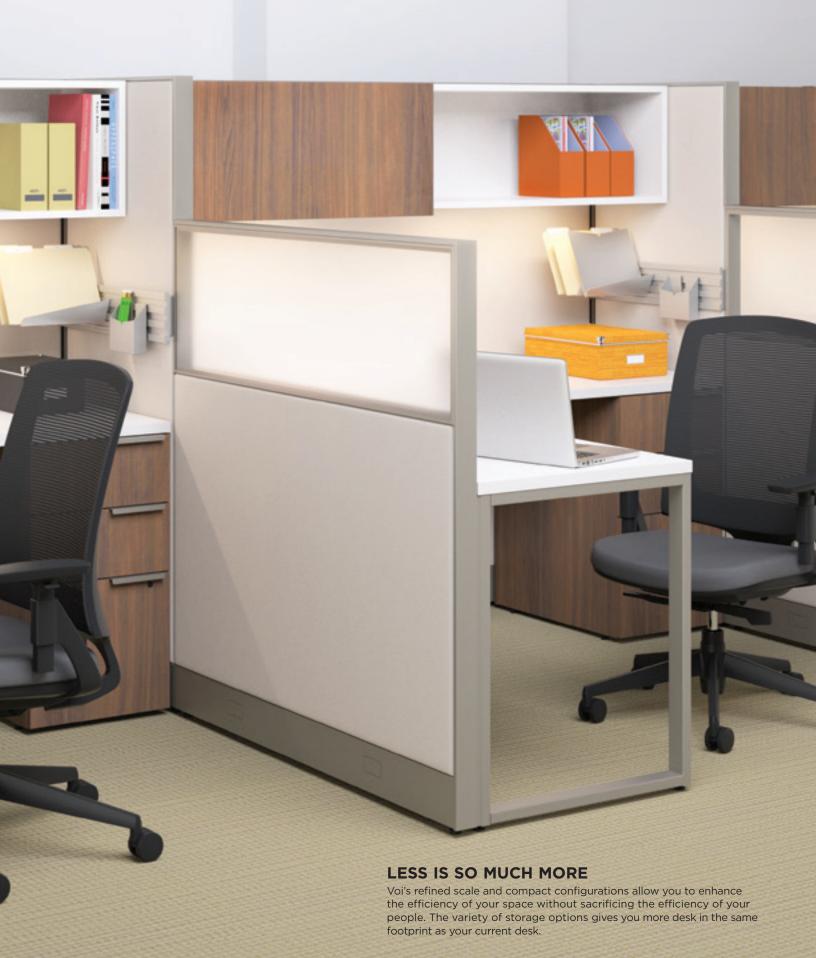

# SEMI-PRIVATE

Whether they're used by one person or shared, Voi semi-private offices (shown in veneer) are perfect for workers whose desking needs can be met in smaller footprints. In these applications, Voi uses architectural walls for power access.

# POWER AND DATA

Whether you need basic wire management for one desk or a hardwire solution to accommodate several stations, Voi puts power and data access right where it's needed.