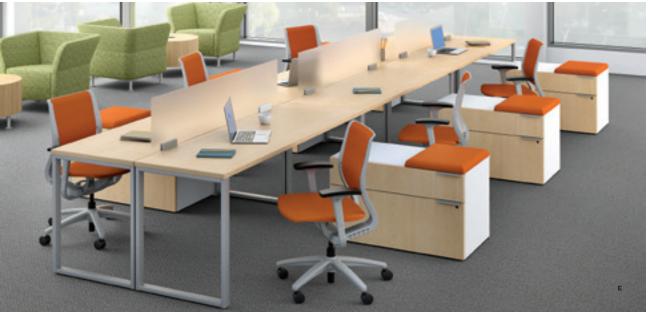

Page 7 E: Voi benching stations in Natural Maple laminate. Voi credenza (6) with Centurion Tangerine seat upholstery. O-legs and handles in Platinum Metallic. Above privacy screen (6) in frosted glass. Flock cylinder tables in Harvest laminate. Flock lounge seating in Dotty Tomatillo upholstery. Purpose task seating in Centurion Tangerine upholstery.