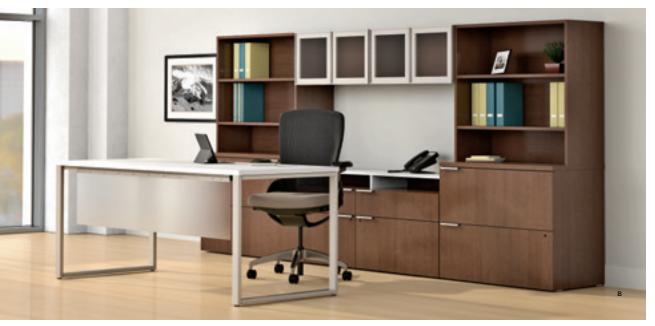

Page 6 B: Voi private office in Shaker Cherry veneer with laminate worksurface in Brilliant White. Voi two-drawer lateral file (2), low credenza, and bookcase hutch (2) in Shaker Cherry veneer. Overhead cabinet with mixed material doors in Platinum Metallic. Layering shelf in Brilliant White laminate. O-legs in Platinum Metallic. Handles in Platinum Metallic. Ceres mesh back seating in Appoint Morel seat upholstery.