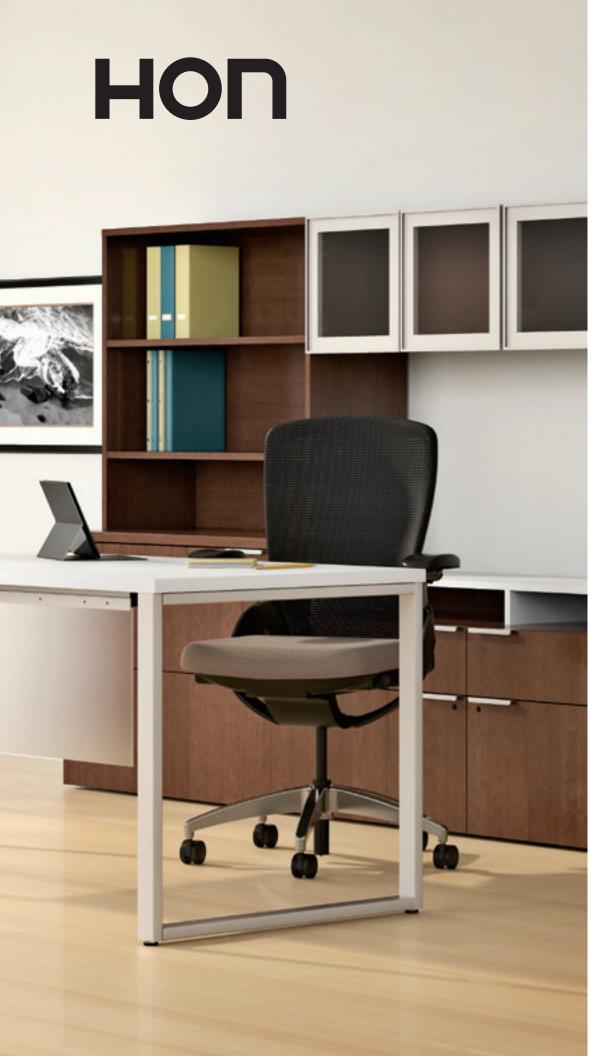

## PRODUCTS, MATERIALS, AND FINISHES SHOWN:

Front: Voi private office in Shaker Cherry veneer with laminate worksurface in Brilliant White. Voi two-drawer lateral file, low credenza and bookcase hutch in Shaker Cherry veneer. Overhead cabinet with mixed material doors in Platinum Metallic. Layering shelf in Brilliant White laminate. O-legs in Platinum Metallic. Handles in Platinum Metallic. Ceres® mesh back seating in Appoint Morel seat upholstery.