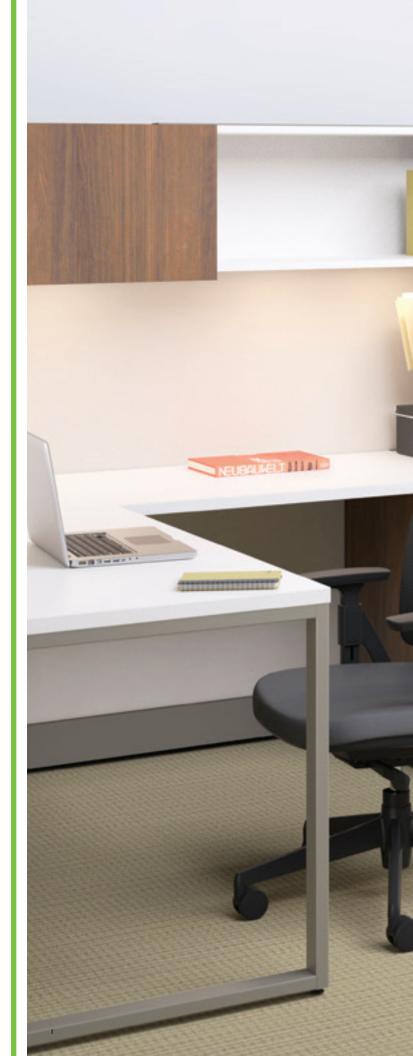

# SMALLER FOOTPRINTS

Voi lets you conserve floor space while still providing plenty of usable worksurface area.

# LAYERING WORKSURFACES

By allowing you to layer worksurfaces over shelves or storage, Voi delivers more storage options even in smaller footprints.