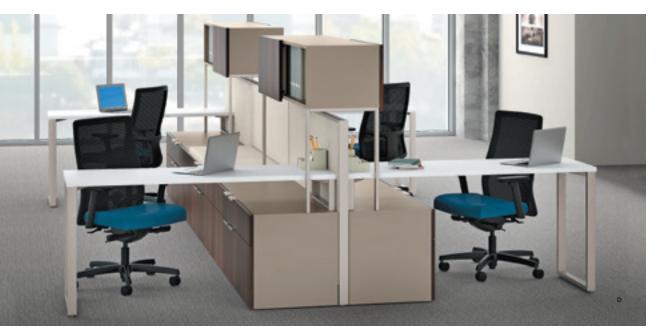

Pages 12-13 I: Voi open workstations in Columbian Walnut laminate with Brilliant White worksurfaces. Shared overhead storage and low credenzas with Columbian Walnut door and drawer fronts and Shadow chassis. Accelerate panels in Appoint Artichoke fabric. Drawer handles in Platinum Metallic. O-legs in Champagne Metallic. Lota mesh back seating (2) in Navy seat upholstery.