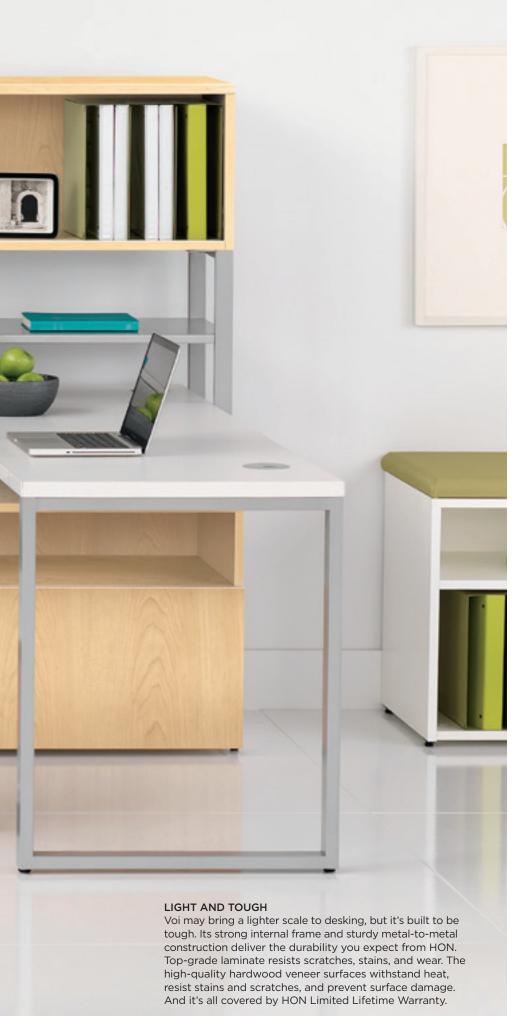

# LAYERING WORKSURFACES

By allowing you to layer worksurfaces over shelves or storage, Voi delivers more storage options even in smaller footprints.

# BOOKCASE SUPPORTS

A bookcase can be used to provide worksurface support, turning wasted space into useful storage or display space.