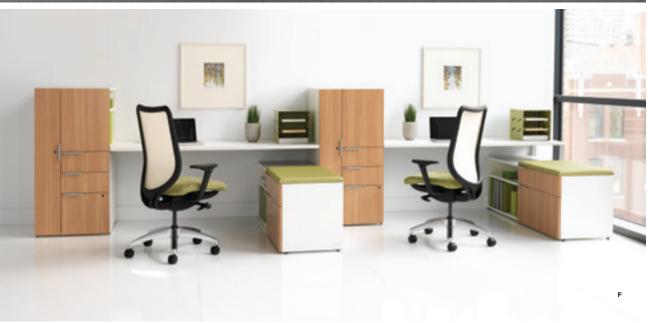

Page 7 F: Voi touchdown stations in Harbor Teak veneer with laminate worksurfaces in Brilliant White. Voi personal wardrobe tower (2) and low credenzas (2) with Harbor Teak drawer fronts and Brilliant White chassis. Credenza cushions in Silvertex Permablok Celery upholstery, and storage cubes in Citron. Nucleus work chair (2) with Ilirastretch M4 mesh backs in Vanilla, seat upholstery in Exes Envy, and Polished Aluminum bases.