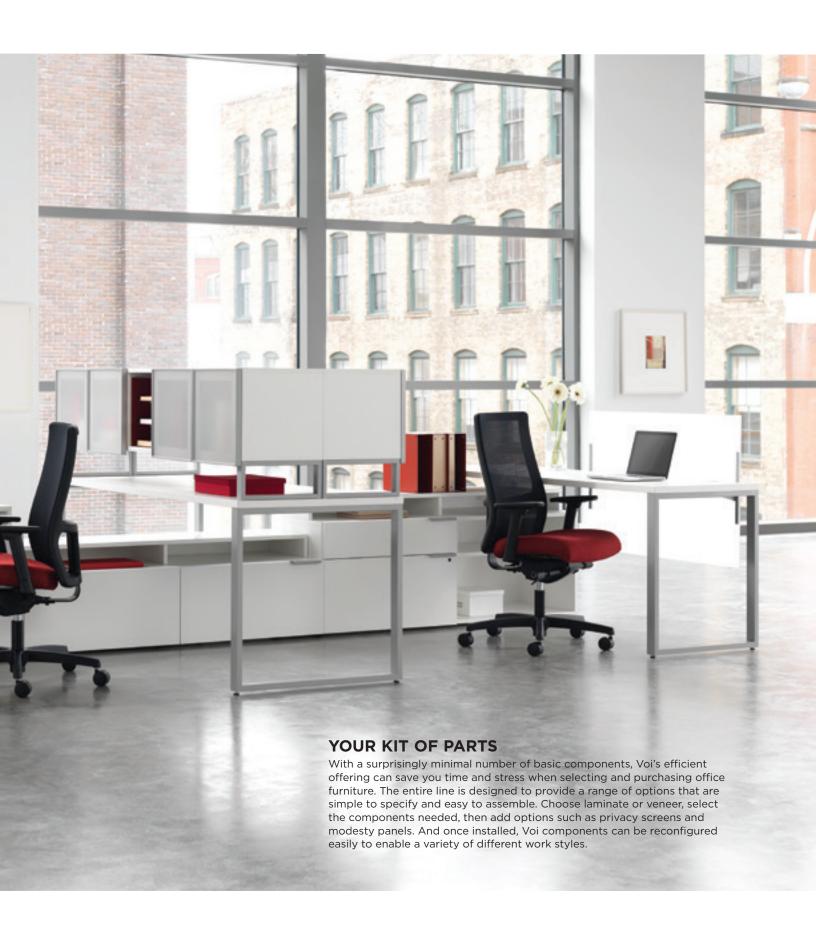

Voi® Laminate & Veneer Desking

DESKING THAT GETS YOU

# Your Desk, Your Way

Your organization has a unified purpose, shouldn't it have a unified look? Voi desking offers desks and storage solutions for every application—private offices, semi-private offices, open plan, benching, and more—while presenting an integrated design for the entire workplace. The layered worksurfaces, practical storage components, mixed materials and versatile footprints can be customized to achieve the perfect mix of functionality and style. Voi boasts an efficient offering that is also easy to specify, order and install. Select the durable, attractive top-grade laminate or the rich, lustrous wood veneer finishes, which both feature HON quality construction to ensure that your investment will pay off for years to come.

# THE SPACES IN YOUR SPACE

Voi's integrated design unites a workplace, bringing a variety of spaces together with a consistent style. You can easily outfit your entire facility with Voi laminate or veneer desking, including private offices, semi-private offices, benching stations, and touchdown stations. And the same kit of parts and pieces that form desks in these applications are compatible with HON's, Accelerate or Abound workstations in open plan configurations.