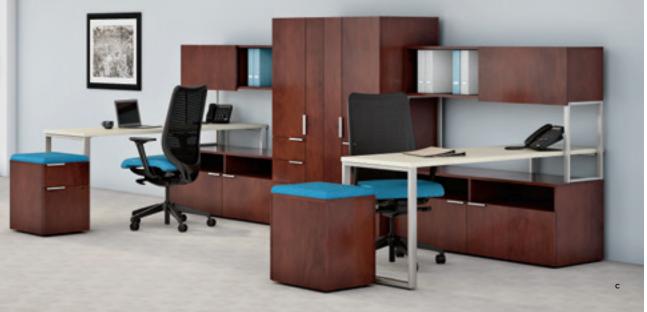

Page 6 C: Voi teaming stations in Mahogany veneer with laminate worksurfaces in Sheer Mesh. Voi overhead cabinets with sliding doors, low credenza with open tops and personal storage towers (2) in Mahogany veneer.
O-Legs in Platinum Metallic finish. Handles in Platinum Metallic. Nucleus mesh back seating in Appoint Turquoise seat upholstery.