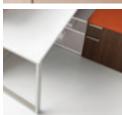

# LAYERING WORKSURFACES

By allowing you to layer worksurfaces over shelves or storage, Voi delivers more storage options even in smaller footprints.

# BOOKCASE SUPPORTS

A bookcase can be used to provide worksurface support, turning wasted space into useful storage or display space.