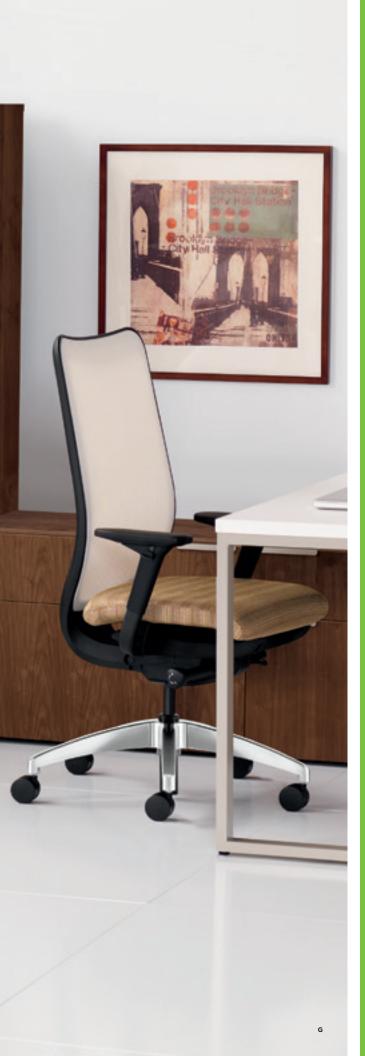

Page 6 B: Voi private office in Shaker Cherry veneer with laminate worksurface in Brilliant White. Voi two-drawer lateral file (2), low credenza, and bookcase hutch (2) in Shaker Cherry veneer. Overhead cabinet with mixed material doors in Platinum Metallic. Layering shelf in Brilliant White laminate. O-legs in Platinum Metallic. Handles in Platinum Metallic. Ceres mesh back seating in Appoint Morel seat upholstery.