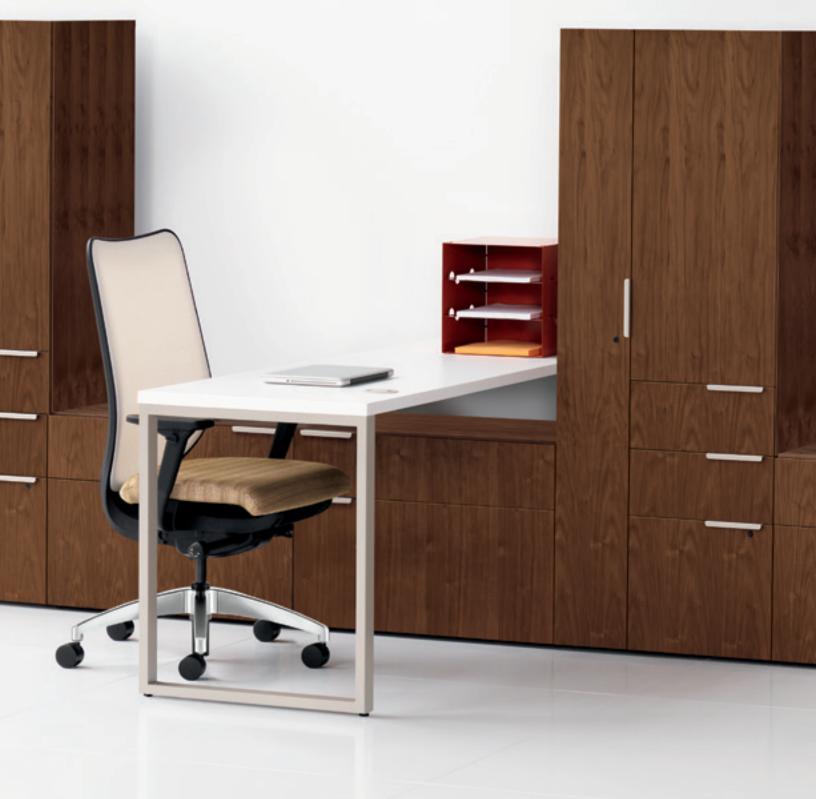

Page 6 B: Voi private office in Shaker Cherry veneer with laminate worksurface in Brilliant White. Voi two-drawer lateral file (2), low credenza, and bookcase hutch (2) in Shaker Cherry veneer. Overhead cabinet with mixed material doors in Platinum Metallic. Layering shelf in Brilliant White laminate. O-legs in Platinum Metallic. Handles in Platinum Metallic. Ceres mesh back seating in Appoint Morel seat upholstery.