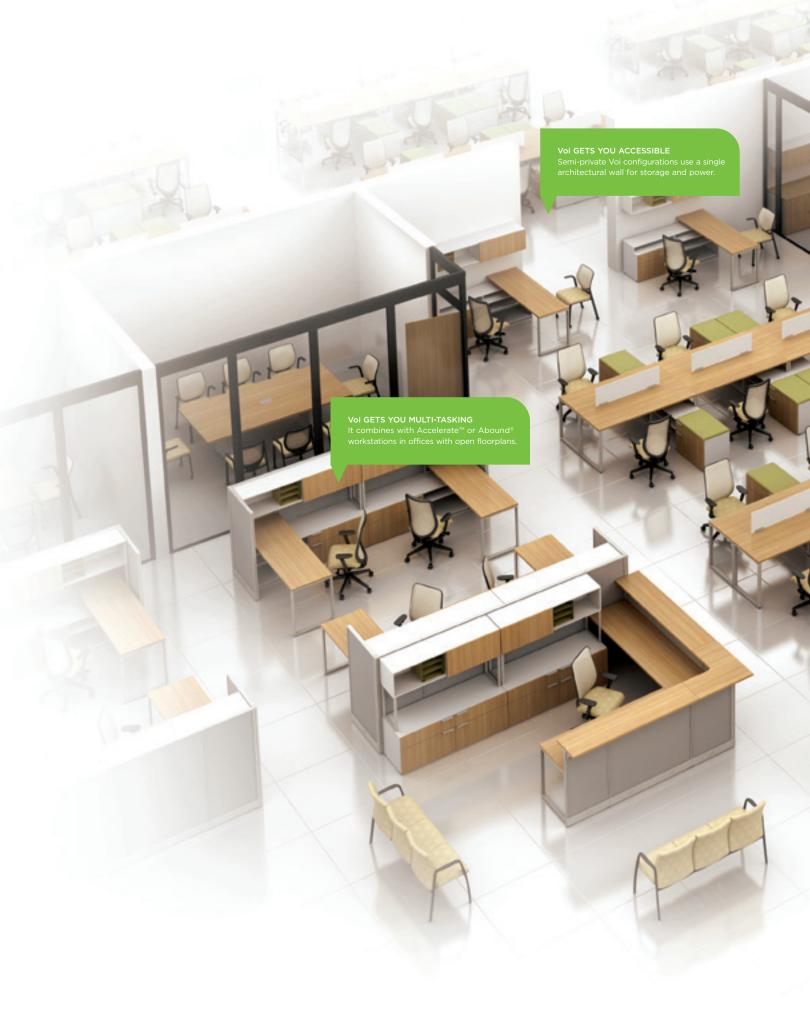

# SEMI-PRIVATE

Whether they're used by one person or shared, Voi semi-private offices (shown in veneer) are perfect for workers whose desking needs can be met in smaller footprints. In these applications, Voi uses architectural walls for power access.

# THE SPACES IN YOUR SPACE

Voi's integrated design unites a workplace, bringing a variety of spaces together with a consistent style. You can easily outfit your entire facility with Voi laminate or veneer desking, including private offices, semi-private offices, benching stations, and touchdown stations. And the same kit of parts and pieces that form desks in these applications are compatible with HON's, Accelerate or Abound workstations in open plan configurations.

# OPEN PLAN

Voi desking partners with Abound and Accelerate (shown) workstations to maximize space in open plan configurations. Leverage systems electrical components for a powered Voi solution.