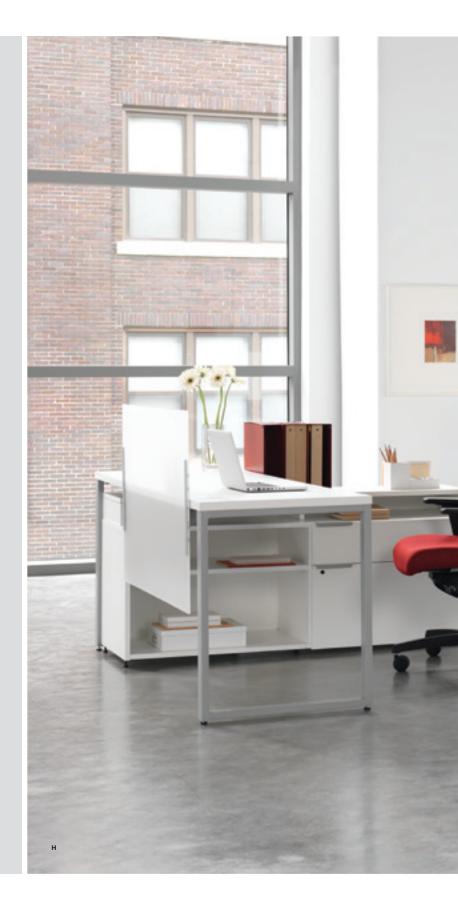

Pages 10-11 H: Voi semiprivate office in Brilliant White laminate. Low credenza (2) and layering shelf (2), stack-on storage cabinet with Frosted Translucent doors (2), and storage cubes in Flame. O-legs and handles in Platinum Metallic. Above/below privacy screen in Frosted Translucent. Ignition mesh back work chair (2) in Arrondi Berry seat upholstery and Black bases.