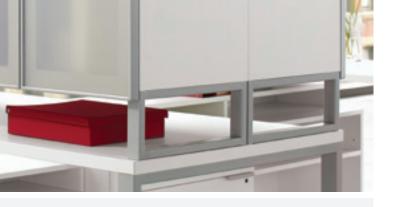

# LAYERING WORKSURFACES

By allowing you to layer worksurfaces over shelves or storage, Voi delivers more storage options even in smaller footprints.

# BOOKCASE SUPPORTS

A bookcase can be used to provide worksurface support, turning wasted space into useful storage or display space.