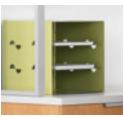

MIXED MATERIALS

Blend solid or patterned laminate worksurfaces with woodgrain laminate storage fronts and metal legs and trim for a contemporary mix of materials.

STORAGE CUBES

Brightly colored metal storage cubes help enhance organization and add a distinctive punch of personality to any space.