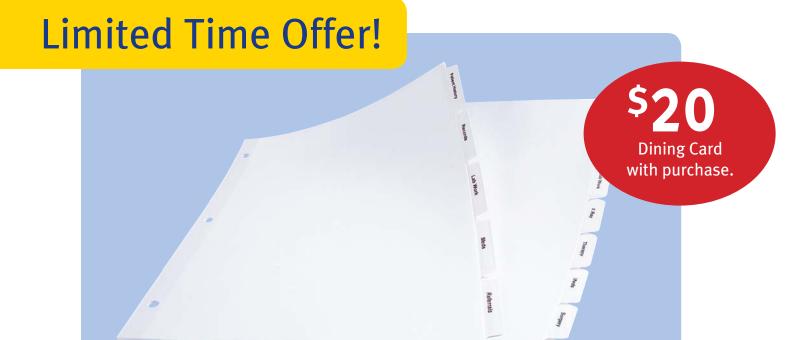

Receive a \$20 Dining Gift Card when you purchase 5 packages of Avery® 11436 and/or 11437 Index Maker® Dividers.

Valid January 1, 2011 through March 31, 2011.

## Receive a \$20 Dining Gift Card by mail.

(A \$20 value.)

Purchase 5 packages of Avery® 11436 and/or 11437 Index Maker® Dividers and receive a \$20 dining gift card by mail.

## To receive your \$20 dining gift card by mail:

Purchase 5 packages of Avery® 11436 and/or 11437 starting January 1, 2011 through March 31, 2011. Avery Dennison Postmarked by April 15, 2011. Complete this request form and enclose in an envelope with the original or photocopy of the dated packing slip with the qualifying products purchased circled and the original UPC Campaign Code XXXXX-SP symbols from the eligible Avery products purchased. Limit one per person.