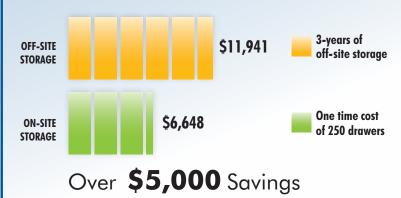

## **DID YOU KNOW?**

On-site storage can help you save \$5000 in storage costs over a 3-year period while providing instant file access and control over your records. See how much YOU can save.