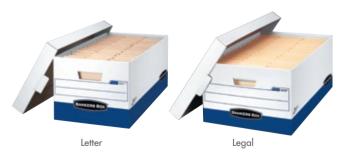

# **INSTANT ASSEMBLY!**

| Item #      | Size         | Dimensions   | Recycled | Ctn/Qty |
|-------------|--------------|--------------|----------|---------|
| FEL-0063601 | Letter/Legal | 10 x 12 x 15 | 60%      | 12      |
| FEL-0063101 | Letter       | 10 x 12 x 24 | 60%      | 12      |
| FEL-0063201 | Legal        | 10 x 15 x 24 | 60%      | 12      |
|             |              |              |          |         |