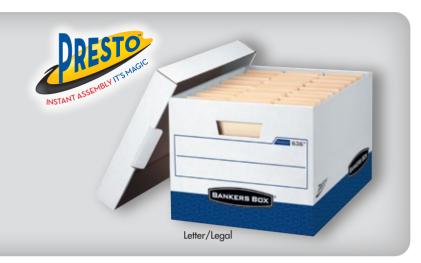

# PRESTO™ INSTANT ASSEMBLY

Just push corners together and the box is ready for use.

- Heavy-duty, double end, double side, double bottom construction for stacking, storage, and transport you can trust
- Reinforced tear-resistant hand holes make box comfortable to carry
- Deep, locking lift-off lid stays in place for secure file storage

#### From Flat to Finished, It's Ready For Use

# **INSTANT ASSEMBLY!**

| Item #      | Size         | Dimensions   | Recycled | Ctn/Qty |
|-------------|--------------|--------------|----------|---------|
| FEL-0063601 | Letter/Legal | 10 x 12 x 15 | 60%      | 12      |
| FEL-0063101 | Letter       | 10 x 12 x 24 | 60%      | 12      |
| FEL-0063201 | Legal        | 10 x 15 x 24 | 60%      | 12      |
|             |              |              |          |         |