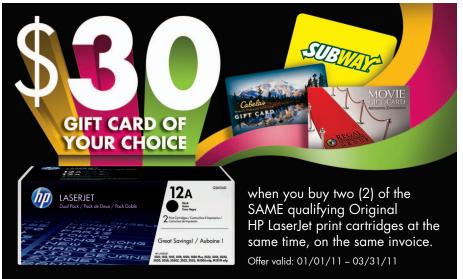

# Buy two Original HP LaserJet print cartridges and receive a \$30 gift card of your choice!

#### Offer

- Get a \$30 gift card when you buy two (2) of the SAME Original HP LaserJet print cartridges at the same time, on the same invoice during the promotion period. Pick your choice of a SUBWAY®, Regal Entertainment Group®, or Cabela's® gift card. **Note:** Dual and tri-packs qualify as a single purchase only.
- Limit of ten (10) \$30 gift cards per qualifying end-user customer ship-to address.

© Copyright 2010 Hewlett-Packard Development Company. L.P. The information contained herein is subject to change without notice.

#1 BRAND IN TONER IS THE #1 VALUE

Get a \$30 gift card when you buy two (2) of the SAME Original HP LaserJet print cartridges at the same time, on the same invoice during the promotion period. Pick your choice of a SUBWAY®, Regal Entertainment Group®, or Cabela's® gift card.