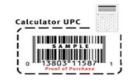

### How the offer works:

- 1. Purchase an eligible new Canon calculator from the above list between January 1, 2011 and March 31, 2011 from a participating Canon dealer or at the Canon Online Store. Visit us at www.shop.usa.canon.com.
- 2. Completely fill out all of the information requested on this claim form.
- 3. Cut out the original white "Proof of Purchase" 12-digit UPC bar code from the Canon Calculator box (see sample below). \*\*Must cut through the box, leaving hole in box.\*\*
- 4. Attach a legible copy of your sales receipt showing the Canon Calculator(s) purchased with the date of purchase and the purchase price(s).
- 5. Circle the qualifying purchase(s) on the receipt.
- 6. Make copies of all required documentation for your records.
- 7. Mail the completed rebate claim form, the **original** "**Proof of Purchase**" **12-digit UPC bar code** from the Canon Calculator box, and a legible copy of your sales receipt from a participating Canon dealer or at the Canon Online Store to the address below:

Mail To: Dept. 819100751 Canon Calculator Mail-in Rebate P.O. Box 343140 Memphis, TN 38184

Sample 12-Digit UPC Barcode