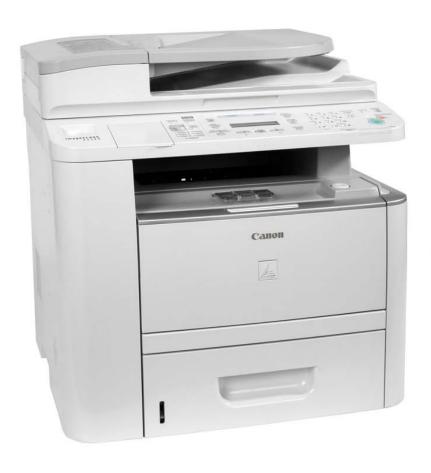

## Canon

\$2000 Mail-in rebate

With the purchase of a Canon imageCLASS D1150 Laser Multifunction Copier

Limited time offer; purchase must be made between August 01, 2010 and September 04, 2010.

Offer valid in U.S.A. only. See back for details and restrictions. Offer excludes Office Max, Quill, Amazon.com, Insight, PC Mall, Zones and CDW.