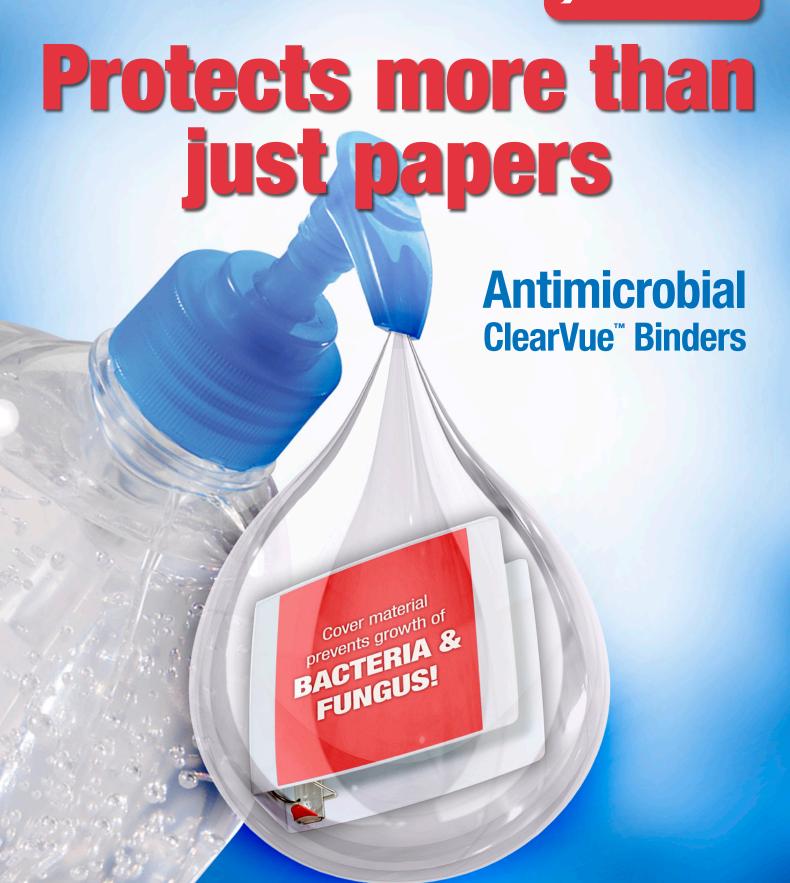

## **Antimicrobial ClearVue<sup>™</sup> Binders**

**Antimicrobial** 

**45% Recycled** 

ClearVue"

All binders shown are sold individually (EA). Horizontal pockets on inside front and back covers.

> Cover material prevents growth of **BACTERIA & FUNGUS!**