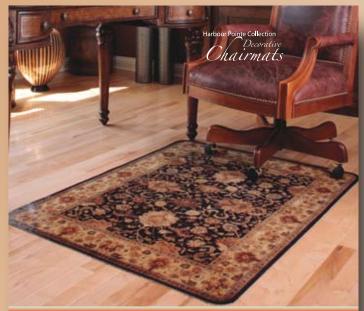

| Email:                           |                        |  |  |
| Please tell us where you purchased your chairmat:                                                                                                                                                                                                                              |                                  |                        |  |  |
| To recieve your 2-pc. Frame Set, complete this form and mail in with a copy of sales receipt, invoice or packing slip for the qualifying product to: Deflecto Chairmat Road to Growth, PO Box 50057, Indianapolis, IN 46250. Please allow 8 weeks for processing and shipping. |                                  |                        |  |  |





# don't forget the chairmat



# The following EconoMat® chairmats are excluded from this promotion:

| Item No. | Size              | Edge          | Pack        |
|----------|-------------------|---------------|-------------|
| CM11110  | 36 x 48 with Lip  | Straight Edge | Bulk        |
| CM11112  | 36 x 48 with Lip  | Straight Edge | Cartoned    |
| CM11230  | 45 x 53 with Lip  | Straight Edge | <u>Bulk</u> |
| CM11232  | 45 x 53 with Lip  | Straight Edge | Cartoned    |
| CM11430F | 46 x 60 with Lip  | Straight Edge | <u>Bulk</u> |
| CM11432F | 46 x 60 with Lip  | Straight Edge | Cartoned    |
| CM11140  | 36 x 48 Rectangle | Straight Edge | <u>Bulk</u> |
| CM11142  | 36 x 48 Rectangle | Straight Edge | Cartoned    |
| CM11240  | 45 x 53 Rectangle | Straight Edge | <u>Bulk</u> |
|