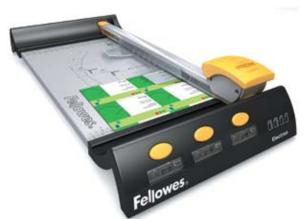

### **Small Office Rotary Paper Trimmer**

LED GUIDE CLEARLY INDICATES CUTTING LINE FOR PRECISE CUTTING ALIGNMENT

- · SafeCut™ blade cartridge with retractable blade only engages during cutting to prevent exposure to blade surface
- · Quick change blade system for fast and easy blade cartridge removal / reinsertion
- · Includes 4 blade styles for increased creativity: straight cut, wavy, perforate and score
- · Durable metal cutting base with integrated SafeCut™ cartridge storage compartment
- · Variable paper clamp ensures cutting precision

**Valid Models:** 

· Cutting guides for various paper sizes, photos and angled cuts