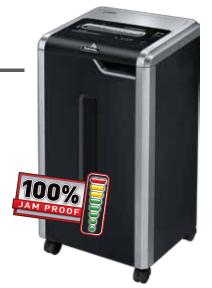

## FELLOWES® C-325i Series

Powerful Commercial shredders with Jam Proof System.

- 100% Jam Proof System eliminates paper jams and powers through tough jobs
- SilentShred™ Performance shreds without noisy disruptions
- SafeSense® Technology stops shredding immediately when hands are too close to paper opening
- **Energy Savings System** reduces energy consumption by up to 70% during normal usage
- 3-year product and service warranty plus lifetime on cutters

| Item #     | Model # | # of Users | Shts/Pass | Cut Type  | Cut Size       | Bin Cap. (gal) |
|------------|---------|------------|-----------|-----------|----------------|----------------|
| FEL3831001 | C-325Ci | 6-10       | 22        | Cross-Cut | 5/32" x 1-1/2" | 22             |
| FEL3830001 | C-325i  | 6-10       | 24        | Strip-Cut | 7/32"          | 22             |