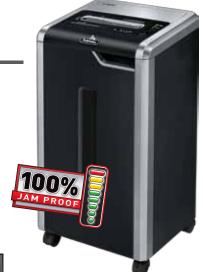

## FELLOWES® C-325i Series

Powerful Commercial shredders with Jam Proof System.

- 100% Jam Proof System eliminates paper jams and powers through tough jobs
- SilentShred™ offers ultra-quiet performance for shared workspaces
- Patented SafeSense® Technology stops shredding when hands touch the paper opening
- **Energy Savings System** reduces energy consumption by up to 70%\*
- 3-year product and service warranty plus lifetime on cutters

| Item #     | Model # | # of Users | Shts/Pass | Cut Type  | Cut Size       | Bin Cap. (gal) |
|------------|---------|------------|-----------|-----------|----------------|----------------|
| FEL3831001 | C-325Ci | 6-10       | 22        | Cross-Cut | 5/32" x 1-1/2" | 22             |
| FEL3830001 | C-325i  | 6-10       | 24        | Strip-Cut | 7/32"          | 22             |