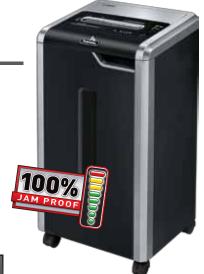

## FELLOWES® C-325i Series

Powerful Commercial shredders with Jam Proof System.

- 100% Jam Proof System eliminates paper jams and powers through tough jobs
- SilentShred™ offers ultra-quiet performance for shared workspaces
- Patented SafeSense® Technology stops shredding when hands touch the paper opening
- **Energy Savings System** reduces energy consumption by up to 70%\*
- 3-year product and service warranty plus lifetime on cutters

| Item #     | Model # | # of Users | Shts/Pass | Cut Type  | Cut Size       | Bin Cap. (gal) |
|------------|---------|------------|-----------|-----------|----------------|----------------|
| FEL3831001 | C-325Ci | 6-10       | 22        | Cross-Cut | 5/32" x 1-1/2" | 22             |
| FEL3830001 | C-325i  | 6-10       | 24        | Strip-Cut | 7/32"          | 22             |