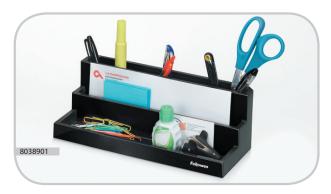

## **DESKTOP SOLUTIONS**

| Item Number | Product Description          | List Price |
|-------------|------------------------------|------------|
| FEL8038501  | Designer Suites™ Letter Tray | \$19.79    |
| FEL8038701  | Designer Suites™ Step File   | \$25.99    |
| FEL8038801  | Designer Suites™ Shelf       | \$42.99    |
| FEL8038901  | Designer Suites™ Organizer   | \$19.79    |
| FEL8038601  | Designer Suites™ Phone Stand | \$30.99    |
|             |                              |            |