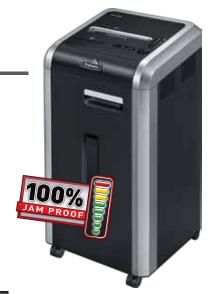

## FELLOWES® MS-470Ci Series

Powerful Commercial Micro-Cut shredder with Jam Proof System.

- 10x smaller shreds provides superior protection (2,500 particles/sheet)
- 100% Jam Proof System eliminates paper jams and powers through tough jobs
- SilentShred™ offers ultra-quiet performance for shared workspaces
- Patented SafeSense® Technology stops shredding when hands touch the paper opening
- Energy Savings System reduces energy consumption by up to 70%\*
- 2-year product and service warranty plus 7 years on cutters

| Item #     | Model #  | # of Users | Shts/Pass | Cut Type  | Cut Size       | Bin Cap. (gal) |
|------------|----------|------------|-----------|-----------|----------------|----------------|
| FEL3844001 | MS-470Ci | 3-5        | 12        | Micro-Cut | 5/64" x 15/32" | 16             |