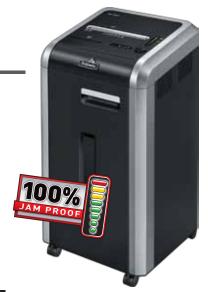

## FELLOWES® MS-470Ci Series

Powerful Commercial Micro-Cut shredder with Jam Proof System.

- 10x smaller shreds provides superior protection (2,500 particles/sheet)
- 100% Jam Proof System eliminates paper jams and powers through tough jobs
- SilentShred™ offers ultra-quiet performance for shared workspaces
- Patented SafeSense® Technology stops shredding when hands touch the paper opening
- Energy Savings System reduces energy consumption by up to 70%\*
- 2-year product and service warranty plus 7 years on cutters

City:

| Item #     | Model #  | # of Users | Shts/Pass | Cut Type  | Cut Size       | Bin Cap. (gal) |
|------------|----------|------------|-----------|-----------|----------------|----------------|
| FEL3844001 | MS-470Ci | 3-5        | 12        | Micro-Cut | 5/64" x 15/32" | 16             |