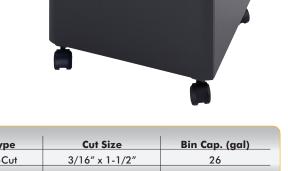

| Item #  | Model # | # of Users | Shts/Pass | Cut Type  | Cut Size       | Bin Cap. (gal) |
|---------|---------|------------|-----------|-----------|----------------|----------------|
| 3440101 | 2127C   | 3-5        | 12-14     | Cross-Cut | 3/16" x 1-1/2" | 26             |
| 3440501 | 2127\$  | 3-5        | 19-21     | Strip-Cut | 3/16"          | 26             |