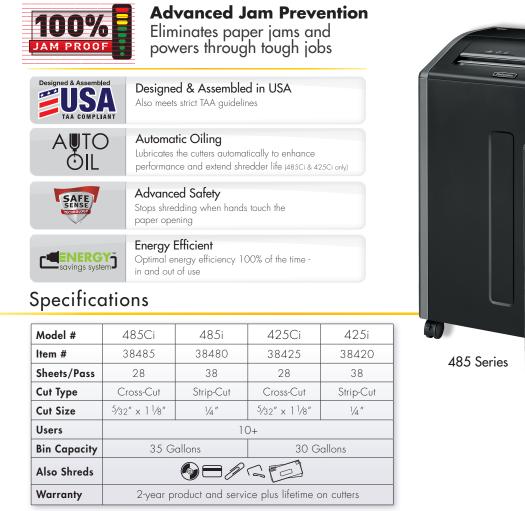

## POWERSHRED® 485/425 Series

## \$100 Gift Card Offer





## THE WORLD'S TOUGHEST SHREDDERS"

**Fellowes** 

To receive your gift card: Clip the "Part Number" code from the back cover of the original product manual. Mail with a copy of the receipt, invoice, or packing slip, and the completed form below.

| Name:    |              |
|----------|--------------|
| Address: |              |
|          | _State: Zip: |
| Phone:   | _ Email:     |

Mail to: Commercial Offer Department 8548 P.O. Box 5013 Stacy, MN 55078-5013

Offer valid only on purchases of the Fellowes® Shredder models listed in this flyer mode between 1/1/13 and 12/31/13. Request must be postmarked by 1/31/14. Allow 6-8 weeks for delivery. Cannot be combined with any other offer. Not responsible for lost, late, misdirected, postgae due or undeliverable mail. Illigible or incomple