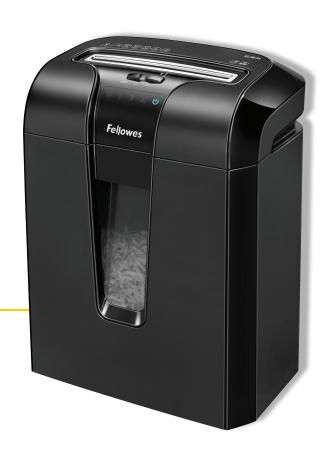

# POWERSHRED® 63Cb

### **Specifications**

| Model #      | 63Cb                                               |  |  |  |  |  |  |
|--------------|----------------------------------------------------|--|--|--|--|--|--|
| Item #       | 4600001                                            |  |  |  |  |  |  |
| Sheets/Pass  | 10                                                 |  |  |  |  |  |  |
| Cut Type     | Cross-Cut                                          |  |  |  |  |  |  |
| Cut Size     | 5/32" × 2"                                         |  |  |  |  |  |  |
| Users        | 1                                                  |  |  |  |  |  |  |
| Bin Capacity | 5 Gallons                                          |  |  |  |  |  |  |
| Also Shreds  |                                                    |  |  |  |  |  |  |
| Warranty     | 1-year product and service plus 5 years on cutters |  |  |  |  |  |  |