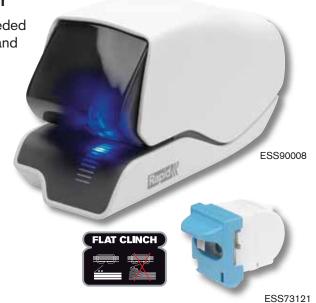

## Rapid 5025e Superior Cartridge Electric Stapler

Cartridge stapling gives you the trouble free stapling that is needed in high frequency stapling situations, such as hotel receptions and cashier's desk.

- Unique Patented Cartridge System
- 1,500 staples without reloading
- LED staple guiding system
- Flat Clinch Technology reduces paper stacks by 30%
- Quiet & low vibration system
- One stapling cartridge included
- 2 Year Limited Warranty

| Item No. | Description                 | Sheet Capacity | UOM  |
|----------|-----------------------------|----------------|------|
| ESS90008 | 5025e Stapler, White        | 25             | Ea   |
| ESS73121 | 5025e Cartridge, 1,500 Stap | oles           | 2/Pk |