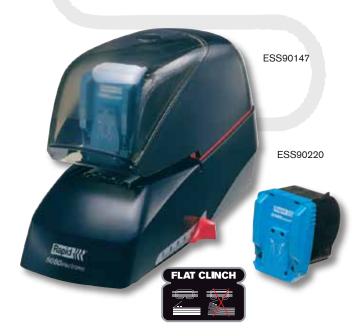

## Rapid 5080e Professional Electric Stapler

- Staple 5,000 times without reloading; staple cartridge holds 5,000 staples and extends the life of the stapler
- Low vibration operation reduces noise level in operation
- The LED light indicates when the staples are running low or if the safety visor is off
- Flat Clinch Technology reduces paper stacks by 30%
- 2" adjustable stapling guide
- Appropriate for industrial applications
- 2 Year Limited Warranty

| Item No. | Description                | Sheet Capacity | UOM |
|----------|----------------------------|----------------|-----|
| ESS90147 | 5080e Stapler, Black       | 90             | Ea  |
| ESS90220 | 5080e Cartridge, 5000 Stap | les            | Bx  |