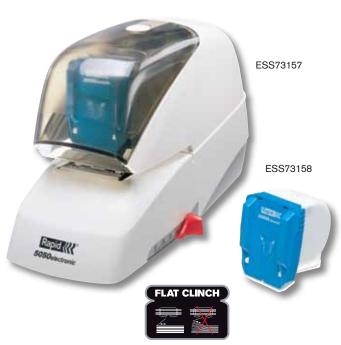

# Rapid 5050e Professional Electric Stapler

- Staple 5,000 times without reloading; staple cartridge holds 5,000 staples and extends the life of the stapler
- Low vibration operation reduces noise level in operation
- The LED light indicates when the staples are running low or if the safety visor is off
- Flat Clinch Technology reduces paper stacks by 30%
- 2" adjustable stapling guide
- 2 Year Limited Warranty

| Item No. | Description                  | Sheet Capacity | UOM |
|----------|------------------------------|----------------|-----|
| ESS73157 | 5050e Stapler, White         | 60             | Ea  |
| ESS73158 | 5050e Cartridge, 5000 Staple | es             | Bx  |