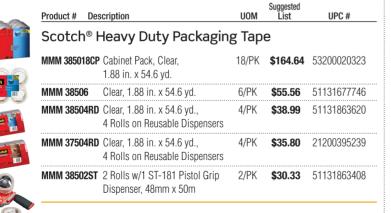

# Scotch® Packaging Tapes & Dispensers

Scotch® Removable Tape

MMM 811341296 3/4 in. x 36 yd.

Scotch® Packaging Tapes & Dispensers (continues)

FΑ

\$5.15

21200192449

# Scotch® Packaging Tapes & Dispensers (continued)

|                                  |             | Suggested |      |       |  |  |  |
|----------------------------------|-------------|-----------|------|-------|--|--|--|
| Product #                        | Description | UOM       | List | UPC # |  |  |  |
| Scotch® Easy-Grip Packaging Tape |             |           |      |       |  |  |  |