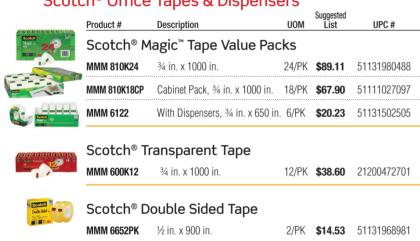

substantiate UPCs. All claim forms and their accompanying documentation become property of the 3M Company and will not be returned. Offer good in the USA. Offer void where prohibited, taxed and restricted. For your records, keep copies of all documentation submitted for this offer. Limit two (2) reward submissions per envelope. No more than six (6) rewards redeemed per unique mailing address over the course of the promotion period. Please allow 6-8 weeks for delivery. Offer good while supplies last.

SUBWAY® brand is not a sponsor or co-sponsor of this promotion. SUBWAY® is a service mark owned and registered by Doctor's Associates Inc. (DAI)

Sponsor: 3M Company, One Innovation Boulevard, St. Paul, MN 55144

SPF









### Scotch® Pop-Up Tape



#### Scotch® Office Tapes & Dispensers



# Scotch® Packaging Tapes & Dispensers

Scotch® Removable Tape

MMM 811341296 3/4 in. x 36 yd.



Scotch® Packaging Tapes & Dispensers (continues)

FΑ

\$5.15

21200192449

# Scotch® Packaging Tapes & Dispensers (continued)

|                                  |             | Suggested |      |       |  |  |  |
|----------------------------------|-------------|-----------|------|-------|--|--|--|
| Product #                        | Description | UOM       | List | UPC # |  |  |  |
| Scotch® Easy-Grip Packaging Tape |             |           |      |       |  |  |  |



D Dispenser EA **\$13.47** 51135209943 w/Starter Roll, 1.88 in. x 600 in.



### Scotch® Adhesives & Mounting Products

|             | Product # | Description                                                       | UOM