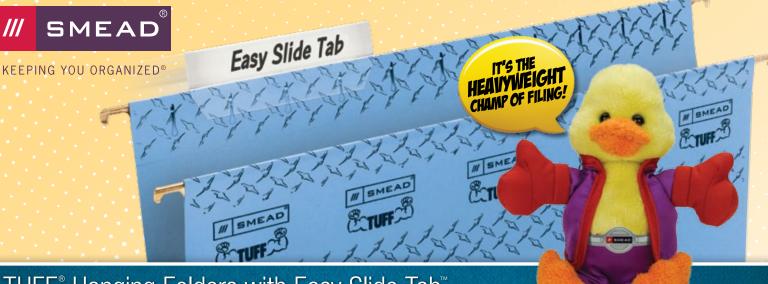

# TUFF<sup>®</sup> Hanging Folders with Easy Slide Tab<sup>™</sup> The hanging folder with a ONE-TWO PUNCH!

## FREE SMEAD TUFF DUCK!

when you purchase 2 boxes of qualifying Smead TUFF<sup>®</sup> Hanging Folders! Offer valid July 1, 2013–September 30, 2013

### **TUFF<sup>®</sup> Hanging Folder with Easy Slide<sup>™</sup> Tab**

- Patented\* tab slides easily and secures into any position
- 7 times stronger than the leading hanging folder brand **PLUS**...
- Reinforced rods resist bending and paper tearing
- Heavy-duty 1/3-cut adjustable plastic tab