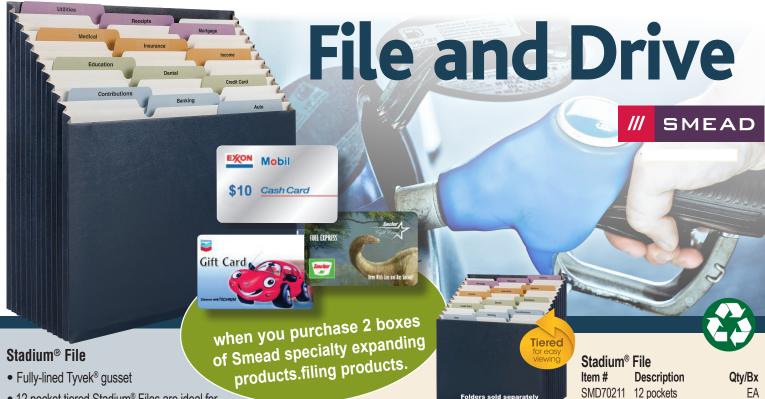

- 12 pocket tiered Stadium® Files are ideal for clearing clutter from your workspace or countertop
- Tiered and fixed pockets so papers stay visible for easy organization and viewing

Offer Valid January 1, 2011 - March 31, 2011

Purchase qualifying Smead filing products (see above for qualifying products) between January 1, 2011 - March 31, 2011 and receive a Gas Card by mail, while supply lasts. Residents of DC, MD, NJ, VA, WI will be sent a \$10 Visa gift card in lieu of Gas Card. Approximate retail value: \$10.00. To receive your gas card, complete this form and mail in with a copy of a sales receipt, invoice or packing slip from the qualifying product(s) to: Speciality Expanding Gas Card, PO Box 8127, St. Paul, MN 55108-0127. Limit 2 per person. Void where prohibited, taxed, or otherwise restricted. Sponsor assumes no responsibility for late, lost, misdirected, damaged, illegible, incomplete or postage-due mail claim forms. Smead retailers, distributors, dealers and their employees are not eligible to participate. All claim forms and their accompanying documents become the property of Smead and will not be returned. Offer good in the USA. For your records, keep copies of all documentation submitted for this offer. Please allow 6-8 weeks for processing and shipping. Requests must be post-marked by April 15, 2011 and received by April 30, 2011. Not valid in conjunction with any other offer. For redemption information, please contact 1-888-296-8606 Ext. 17. IN-11-04 Exxon/Mobil, Chevron and Sinclair are not sponsors of or affiliated with this sweepstakes All trademarks are trademarks of these respective third parties.