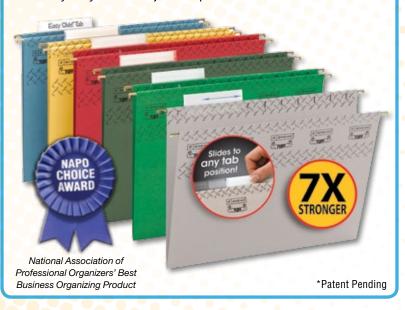

## TUFF® Hanging Folder with Easy Slide™ Tab

- Patented\* tab slides easily and secures into any position
- 7 times stronger than the leading hanging folder brand **PLUS...**
- Reinforced rods resist bending and paper tearing
- Heavy-duty 1/3-cut adjustable plastic tab

## TUFF® Hanging Folder with Easy Slide™ Tab