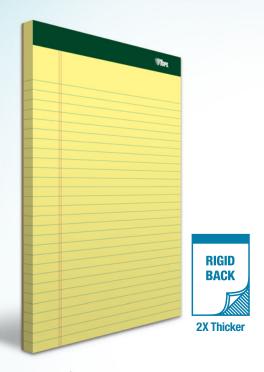

### **Double Docket® Writing Tablets**

Twice the amount of sheets. 60 pt. rigid chipboard back. 100 sheets per tablet. 16 lb. paper. Letr-Trim® perforated. 81/2" x 113/4"

| ITEM#      | DESCRIPTION    | QTY  |
|------------|----------------|------|
| TOP 63376  | Canary, Narrow | 6/PK |
| TOP 63387* | Canary, Legal  | 6/PK |

<sup>\*</sup> Three-hole punched