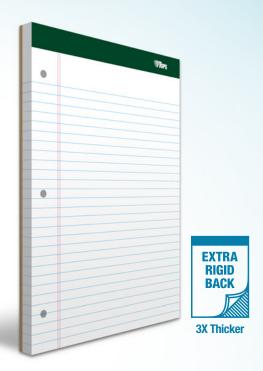

#### **Double Docket® Writing Tablets** w/ Extra Rigid Back

Twice the amount of sheets. 80 pt. rigid chipboard back. 100 sheets per tablet. Letr-Trim® perforated. Three-hole punched. 8½" x 11¾"

| ITEM#     | DESCRIPTION     | QTY  |
|-----------|-----------------|------|
| TOP 63383 | Canary, College | 1 PD |
| TOP 63384 | White, College  | 1 PD |