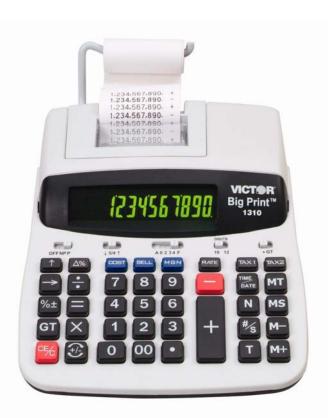

## 1310

- Big Print™ Commercial Calculator
- 10 Digit Mode for Big Print™ Size
- 12 Digit Mode for Normal Print Size
- 6.0 LPS Thermal Printer
- 150% Larger Print than any other Printing Calculator
- 2 Year Warranty