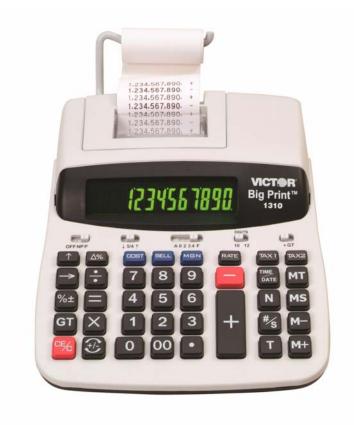

## 1310

- Choose 12 Digits for Normal Print Size
- Choose 10 Digit Mode for Big Print Size
- Biggest Print on Tape Available, 150% times bigger than any other printing calculator
- Super Fast 6.0 Lines Per Second Thermal Printer