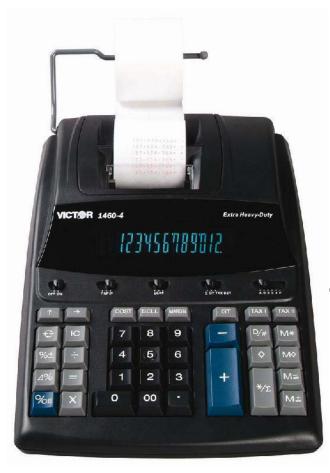

## 1460-4

## Extra Heavy Duty Commercial Calculator

- 12 Digit Display
- 4.6 LPS 2 Color Printer
- 45% Recycled Plastic
- Cost/Sell/Margin Keys
- 2 Independent Tax Keys
- 3 Year Warranty

- To Receive Your Free Gift You Must:
- 1. Purchase a qualifying Victor calculator between January 1, 2010 and March 31, 2010.
- 2. Enclose a clear copy of your original, dated sales receipt.
- 3. Enclose the original barcode UPC (IIIII) symbol from the box.
- 4. Enclose this completed coupon.
- 5. Mail To: Victor Free Gift Rebate Marketing Dept. TAX10 175 E. Crossroads Pkwy, Ste. D Bolingbrook, IL 60440