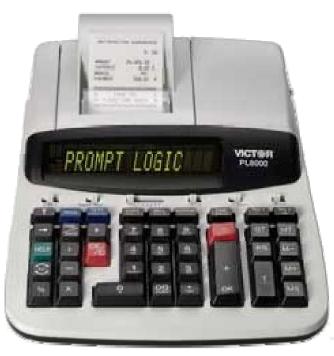

## PL8000

## 14 Digit Heavy Duty Calculator w/ Prompt Logic

- 8.0 LPS Thermal Printer
- Print and Display 6 Customizable Text Messages
- HELP Kev
- Loan Wizard
- 3 Year Warranty

To Receive Your Rebate You Must:

- 1. Purchase a qualifying Victor calculator between April 1, 2010 and June 30, 2010.
- 2. Enclose a clear copy of your original, dated sales receipt.
- 3. Enclose the original barcode UPC (IIIII) symbol from the box.
- 4. Enclose this completed coupon.
- 5. Mail To: **Victor Spring Rebate**