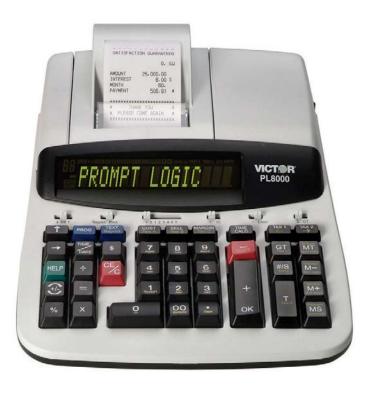

## **PL8000**

- Large 2 Color Backlit 14 Digit Display
- Fast and Quiet 8.0 Lines Per Second, Thermal Printer
- Innovative Prompt Logic guides user in performing multiple functions
- Unique HELP key provides instant descriptions and instructions